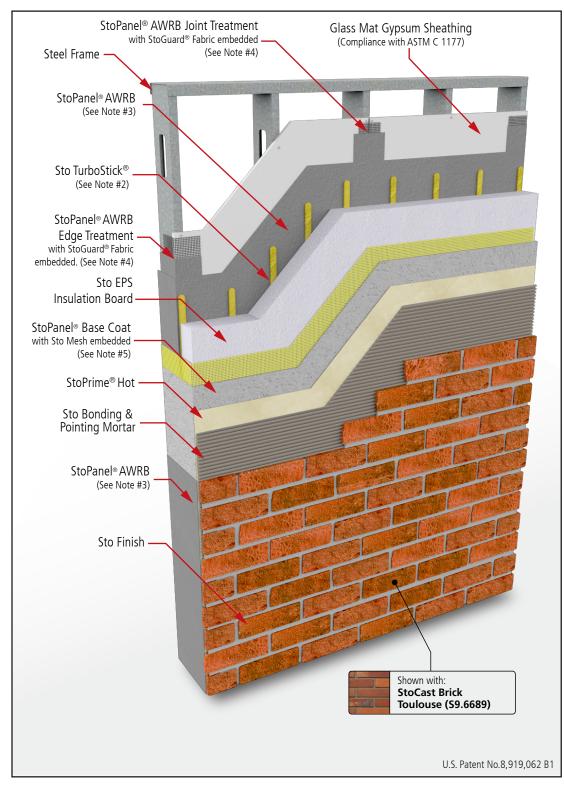

## **StoPanel**® Classic NExT ci

with StoCast Brick

Detail No.: **51.01**Date: **April 2024** 

## Notes:

- 1. StoPanel® Classic NExT ci is a lightweight energy efficient pre-fabricated exterior wall panel with continuous air and water-resistive barrier (AWRB). The panel can be finished with a wide variety of Sto textured finishes, Sto specialty finishes, and StoCast finishes.
- 2. Vertical ribbons of adhesive to provide channels for drainage. Alternative adhesives: Sto BTS® Plus, Sto Primer/Adhesive-B, Sto Primer/Adhesive (with their prescribed adhesive ribbon spacing).
- 3. Alternative air and water resistive barriers (AWRB): Sto Gold Coat®, Sto AirSeal®, and StoGuard® VaporSeal (requires Sto TurboStick™ Adhesive)
- 4. Alternative Edge and Joint Treatment: Sto RapidGuard®.
- 5. Alternative base coats: Sto BTS® Plus, Sto Primer/Adhesive-B, and Sto Primer/Adhesive (requires Sto textured finish).
- 6. Components not identified as Sto are furnished by other manufacturers.